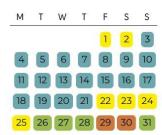

#### **FEBRUARY**

| М  | Т  | W   | T  | E    | S  | S  |
|----|----|-----|----|------|----|----|
| 1  | 2  | (3) | 4  | 5    | 6  | 7  |
| 8  | 9  | 10  | 11 | [12] | 13 | 14 |
| 15 | 16 | 17  | 18 | 19   | 20 | 21 |
| 22 | 23 | 24  | 25 | 26   | 27 | 28 |