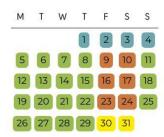

#### JULY

| М  | T  | W  | T  | E  | S   | S  |
|----|----|----|----|----|-----|----|
|    |    | 1  | 2  | 3  | 4   | 5  |
| 6  | 7  | 8  | 9  | 10 | [1] | 12 |
| 13 | 14 | 15 | 16 | 17 | 18  | 19 |
| 20 | 21 | 22 | 23 | 24 | 25  | 26 |
| 27 | 28 | 29 | 30 | 31 |     |    |