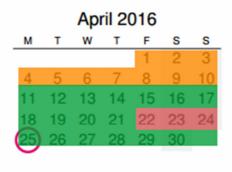

### December 2015

| М      | т  | w  | т  | F             | S      | S  |
|--------|----|----|----|---------------|--------|----|
|        | 1  | 2  | 3  | 4             | 5      | 6  |
| 7      | 8  | 9  | 10 | 11            | 12     | 13 |
| 14     | 15 | 16 | 17 | 18            | 19     | 20 |
| 21     | 22 | 23 | 24 | (25)          | (26)   | 27 |
| (28)   | 29 | 30 | 31 | $\overline{}$ | $\sim$ |    |
| $\sim$ |    |    |    |               |        |    |

0:3 0:11 0:19 0:25

### March 2016

| м    | т  | w  | т  | F    | S        | S  |
|------|----|----|----|------|----------|----|
|      | 1  | 2  | 3  | 4    | 5        | 6  |
| 7    | 8  | 9  | 10 | 11   | 12       | 13 |
| (14) | 15 | 16 | 17 | 18   | 19       | 20 |
| 21   | 22 | 23 | 24 | (25) | (26)     | 27 |
| (28) | 29 | 30 | 31 |      | <u> </u> |    |

#### 0:2 0:9 0:16 0:23

•:5 0:12 0:20 0:28

Peak