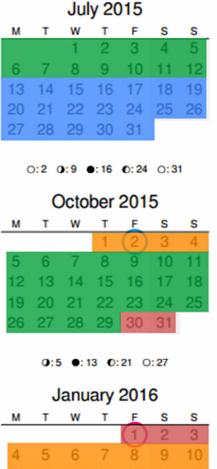

# JULY 2015 - JUNE 2016 RATES

|    |        |    |    | × • / | _  | <u> </u> |
|----|--------|----|----|-------|----|----------|
| 4  | 5      | 6  | 7  | 8     | 9  | 10       |
| 11 | 12     | 13 | 14 | 15    | 16 | 17       |
| 18 | 19     | 20 | 21 | 22    | 23 | 24       |
| 25 | (26)   | 27 | 28 | 29    | 30 | 31       |
|    | $\sim$ |    |    |       |    |          |

0:2 0:10 0:17 0:24

0:1 0:7 0:14 0:22 0:30

Off Peak

| August 2015 |    |    |    |    |    |  |  |  |
|-------------|----|----|----|----|----|--|--|--|
| т           | w  | т  | F  | S  | S  |  |  |  |
|             |    |    |    | 1  | 2  |  |  |  |
| 4           | 5  | 6  | 7  | 8  | 9  |  |  |  |
| 11          | 12 | 13 | 14 | 15 | 16 |  |  |  |

## November 2015

| м  | т   | w  | т  | F  | S  | S  |
|----|-----|----|----|----|----|----|
|    |     |    |    |    |    | 1  |
| 2  | (3) | 4  | 5  | 6  | 7  | 8  |
| 9  | 10  | 11 | 12 | 13 | 14 | 15 |
| 16 | 17  | 18 | 19 | 20 | 21 | 22 |
| 23 | 24  | 25 | 26 | 27 | 28 | 29 |
| 30 |     |    |    |    |    |    |
|    |     |    |    |    |    |    |

0:3 0:12 0:19 0:26

### September 2015

| м  | т  | W  | т  | F  | S  | S  |
|----|----|----|----|----|----|----|
|    | 1  | 2  | 3  | 4  | 5  | 6  |
| 7  | 8  | 9  | 10 | 11 | 12 | 13 |
| 14 | 15 | 16 | 17 | 18 | 19 | 20 |
| 21 | 22 | 23 | 24 | 25 | 26 | 27 |
| 28 | 29 | 30 |    |    |    |    |

0:5 0:13 0:21 0:28